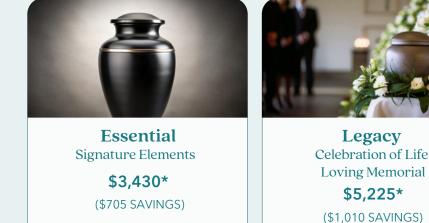

## Cremation

Honoring your loved one is deeply personal. We understand that every choice matters. Our cremation services are thoughtfully crafted to help you create a farewell that reflects their life and their legacy in the way that feels right for you and your family.

 $\checkmark$ 

Refrigeration

\$115

\$95

| Loving Memorial                | in a Chapel Or Church |  |
|--------------------------------|-----------------------|--|
| \$5,225*                       | \$7,900*              |  |
| (\$1,010 SAVINGS)              | (\$1,485 SAVINGS)     |  |
| ~                              | ~                     |  |
| ~                              | ~                     |  |
| $\checkmark$                   | ~                     |  |
| Refrigeration                  | Embalming             |  |
| \$115                          | Ceremonial Casket     |  |
| \$415                          | \$415                 |  |
| \$500                          | \$500                 |  |
| -                              | + Cosmetology         |  |
| -                              | -                     |  |
| Memorial Service Funeral Cerer |                       |  |
| \$300                          | \$500                 |  |
| $\checkmark$                   | <ul> <li>✓</li> </ul> |  |