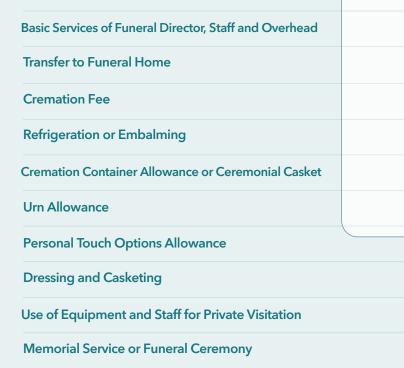

## **Burial**

Honoring your loved one is deeply personal. We understand that every choice matters. Our burial services are thoughtfully crafted to help you create a farewell that reflects their life and their legacy in the way that feels right for you and your family.

Personalized Celebration in a Chapel Or Church \$10,250\* (\$1,615 SAVINGS) Basic Services of Funeral Director, Staff and Overhead **Transfer to Funeral Home Refrigeration or Embalming** Refrigeration Embalming **Dressing and Casketing** + Cosmetology + Cosmetology **Utility Vehicle or Hearse** Hearse Hearse Hearse **Casket Allowance** \$4,315 \$4,315 \$4,315 **Personal Touch Options Allowance** \$295 \$295 \$500 **Memorial Package** Video Memorialization **Flower Allowance** \$600 \$600 \$600 Use of Facilities and Staff for Private Visitation Use of Equipment and Staff for Graveside Service Use of Facilities and Staff for Visitation Use of Facilities and Staff for Funeral Ceremony