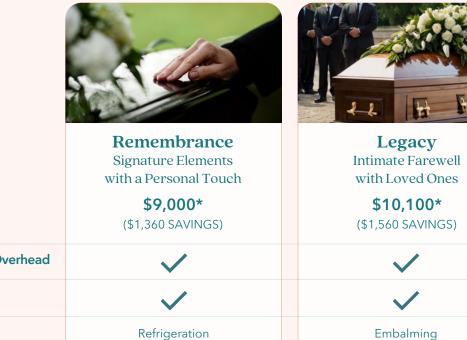

 $\checkmark$ 

Refrigeration

\$115

\$95

| Loving Memorial                | in a Chapel Or Church |  |
|--------------------------------|-----------------------|--|
| \$5,225*                       | \$7,900*              |  |
| (\$1,010 SAVINGS)              | (\$1,485 SAVINGS)     |  |
| ~                              | ~                     |  |
| ~                              | ~                     |  |
| $\checkmark$                   | ~                     |  |
| Refrigeration                  | Embalming             |  |
| \$115                          | Ceremonial Casket     |  |
| \$415                          | \$415                 |  |
| \$500                          | \$500                 |  |
| -                              | + Cosmetology         |  |
| -                              | -                     |  |
| Memorial Service Funeral Cerer |                       |  |
| \$300                          | \$500                 |  |
| $\checkmark$                   | <ul> <li>✓</li> </ul> |  |